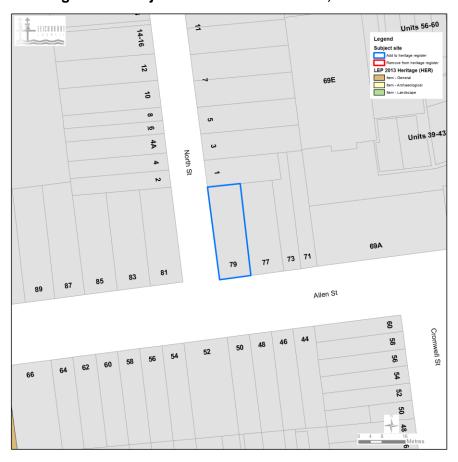

# PLANNING PROPOSAL

ITEM 3

HERITAGE LISTING

79 ALLEN STREET, LEICHHARDT (Lot 1, Sec 1, DP 318)

#### Part 2 - Explanation of the Provisions

The proposal will be achieved by an amendment to the *Leichhardt LEP 2013 Schedule 5 – Environmental Heritage* to include the subject site, 79 Allen Street, Leichhardt (Lot 1, Sec 1, DP 318), and altering the relevant Heritage map.