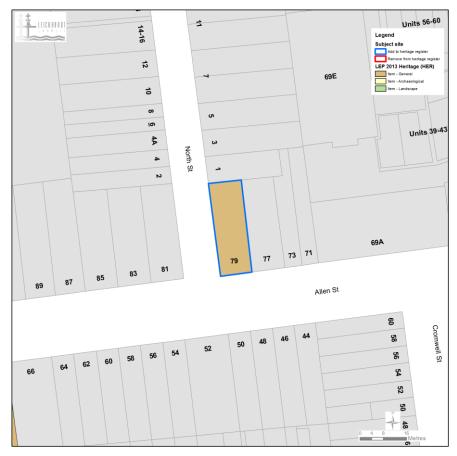

# PLANNING PROPOSAL

ITEM 3

HERITAGE LISTING

79 ALLEN STREET, LEICHHARDT (Lot 1, Sec 1, DP 318)

#### Part 2 - Explanation of the Provisions

The proposal will be achieved by an amendment to the *Leichhardt LEP 2013 Schedule 5 – Environmental Heritage* to include the subject site, 79 Allen Street, Leichhardt (Lot 1, Sec 1, DP 318), and altering the relevant Heritage map.